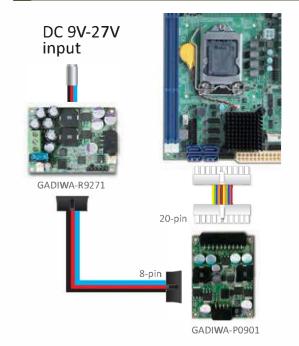

| 9V~27V continuous, 7~30V<10 sec@cold start |
| Efficiency            | >95% @ 14V input                           |
| MTBF                  | 577,768hrs @45*C, 409,990hrs @55*C         |
| EMI & Safety Approval | CE, FCC                                    |
| Input Connector       | Mini-Fit 3 pin (P/N: B6902060)             |
| Output Connector      | Mini-Fit 8 pin (P/N: B6902042)             |
| Dimension (WxDxH)     | 60 x 45 x 22 mm                            |

### **CHARACTERISTICS**

| Output Voltage | Load Regulation | Cross Regulation |
|----------------|-----------------|------------------|
| +12V           | 12.3V @ 0~8.5A  | 12.3V @ 0~8.5A   |

#### **ORDERING GUIDE**

GADIWA-R9271

9V to 27V/Wide-input, 12V/output Regulator, Board Type

# **INSTALLING DEMOSTRATION**



#### **MECHANICAL DRAWING**