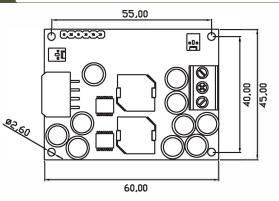

#### **MECHANICAL DRAWING**

## **SPECIFICATION**

| Input Voltage         | 9V~27V                                     |
|-----------------------|--------------------------------------------|
| Line Regulation       | 9V~27V continuous, 7~30V<10 sec@cold start |
| Efficiency            | >95% @ 14V input                           |
| MTBF                  | 577,768hrs @45*C, 409,990hrs @55*C         |
| EMI & Safety Approval | CE, FCC                                    |
| Input Connector       | Mini-Fit 3 pin (P/N: B6902060)             |
| Output Connector      | Mini-Fit 8 pin (P/N: B6902042)             |
| Dimension (WxDxH)     | 60 x 45 x 22 mm                            |