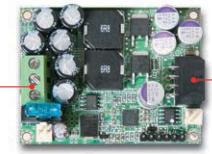

9V~27V/wide-input, 12V/output Regulator, Board Type

9V~27V / Mini-Fit 3 pin input power connector

12V / Mini-Fit 8 pin output power connector

# FC (E

GADIWA-R9271 is a wide input regulator for board type. GADIWA-R9271 can collocate with GADIWA-P0901 and GADIWA-1120 which are DC-DC converters; it's easily to deploy critical application. The converter is made and tested by automatic production line; therefore, it can provide high quality and performance. GADIWA-R9271 has special design for socket type fuse protection.