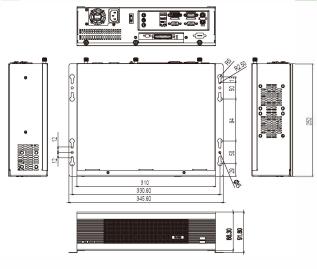

## **ENGINEERING DRAWING**

| MECHANICAL & ENVIRONMENTAL |                       |  |
|----------------------------|-----------------------|--|
| Operation Temperature      | 0~50°C                |  |
| Storage Temperature        | -20~80°C              |  |
| Relative Humidity          | 5~95% non-condensing  |  |
| Dimen <b>s</b> ion         | 310 x 252 x 86.3 (mm) |  |
| Weight                     | 3.0 <b>K</b> a        |  |