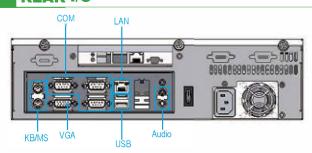

|  |
| EMI & Safety Approval              | MI & Safety Approval UL, TUV, BSMI, NEMCO, FCC, CE                |  |
| Temperature/Humidity               | Operating: 0 ~ 40°C, 20 ~ 90%RH<br>Storage: -20 ~ 60°C, 5 ~ 95%RH |  |
| Dimension (WxDxH)                  | 81.5 x 150 x 40.5 mm; 3.2" x 5.9" x 1.6"                          |  |

| MECHANICAL & ENVIRONMENTAL |                       |  |
|----------------------------|-----------------------|--|
| Operation Temperature      | 0~50°C                |  |
| Storage Temperature        | -20~80°C              |  |
| Relative Humidity          | 5~95% non-condensing  |  |
| Dimen <b>s</b> ion         | 310 x 252 x 86.3 (mm) |  |
| Weight                     | 3.0 <b>K</b> a        |  |

# REAR I/O



## **ENGINEERING DRAWING**



#### ORDERING GUIDE

- WADE-2231Q-4410R-180X
  Rugged and stylish industrail Mini-ITX Bare-bones Chassis with PER-4410R, PCI-E x 16 riser card & 180W PSU
- WADE-2231Q-518R-180X
  Rugged and stylish industrail Mini-ITX Bare-bones Chassis with PEP-581R, 1 slot PCI riser card & 180W PSU