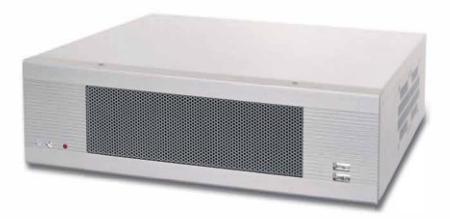

# **WADE-2231Q**

The WADE-2231Q is a rugged and stylish barebones system suitable for embedded applications that stand alone or are rackmounted. Its effective ventilation is achieved by the mesh design of the front panel. No actual tool is needed to release

the top cover of chassis, simplifying integration and field service. This barebone system includes a WADE series board, 180-watt power supply, 3.5" drive bay and one PCI expansion slot.

### **FEATURES**

- Bare-bones Chassis for Mini-ITX board
- Tool-free mechanism to open the top cover
- Rugged and stylish design
- Quick 3.5" HDD installation by releasing the top cover

| POWER SUPPLY ORION-A1801P optional |                                                                   |  |
|------------------------------------|-------------------------------------------------------------------|--|
| Input Voltage                      | 90V ~ 264V AC, full range                                         |  |
| Input Frequency                    | requency 47 ~ 63 Hz                                               |  |
| Input Current                      | ourrent 6A@115V, 3A@230V                                          |  |
| Efficiency                         | y >75%                                                            |  |
| Holdup Time                        | 16ms. at full load@25°C                                           |  |
| Over Voltage Protection            | age Protection +5V@5.7~6.5V; +3.3V@3.9~4.3V; +12V@13.6~+15V       |  |
| Over Power/<br>Load Protection     | Output power over to 110%~150%                                    |  |
| MTBF                               | 3F >130,000 hrs                                                   |  |
| EMI & Safety Approval              | MI & Safety Approval UL, TUV, BSMI, NEMCO, FCC, CE                |  |
| Temperature/Humidity               | Operating: 0 ~ 40°C, 20 ~ 90%RH<br>Storage: -20 ~ 60°C, 5 ~ 95%RH |  |
| Dimension (WxDxH)                  | 81.5 x 150 x 40.5 mm; 3.2" x 5.9" x 1.6"                          |  |