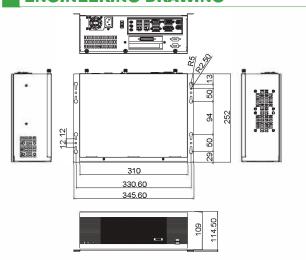

#### ENGINEERING DRAWING

| MECHANICAL & ENVIRONMENTAL |                      |
|----------------------------|----------------------|
| Operation Temperature      | 0~50°C               |
| Storage Temperature        | -20~80°C             |
| Relative Humidity          | 5~95% non-condensing |
| Dimension                  | 310 x 252 x 109 (mm) |
| Weight                     | 3.5 Kg               |