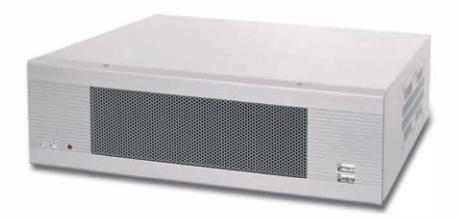

# **WADE-2232Q**

The WADE-2232Q is a rugged and stylish barebones system suitable for embedded applications that stand alone or are rackmounted. Its effective ventilation is achieved by the mesh design of the front panel. No actual tool is needed to release

the top cover of chassis, simplifying integration and field service. This barebone system includes a WADE series board, 220-watt power supply, 3.5" drive bay and two PCI expansion slot.

## **FEATURES**

- Bare-bones Chassis for Mini-ITX board
- Tool-free mechanism to open the top cover
- Rugged and stylish design
- Quick 3.5" HDD installation by releasing the top cover
- Two expansion slots