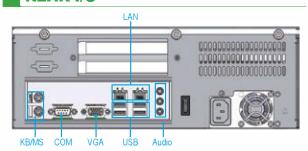

| 100,000 hrs                                                         |
| EMI & Safety Approval          | UL, TUV, CE, FCC, CB, CSA, SEMKO, FIMKO, NEMCO, DIMCO               |
| Temperature/Humidity           | Operating: 0 ~ 50°C, 20 ~ 85%RH<br>Storage: -20 ~ 80°C, 10m ~ 90%RH |
| Dimension (WxDxH)              | 150 x 81.5 x 40.5 mm; 5.9" x 3.2" x 1.6"                            |

| MECHANICAL & ENVIRONMENTAL |                      |
|----------------------------|----------------------|
| Operation Temperature      | 0~50°C               |
| Storage Temperature        | -20~80°C             |
| Relative Humidity          | 5~95% non-condensing |
| Dimension                  | 310 x 252 x 109 (mm) |
| Weight                     | 3.5 Kg               |

# REAR I/O



#### ENGINEERING DRAWING



## ORDERING GUIDE

#### ■ WADE-2232Q-582R-220X

Rugged and stylish industrail Mini-ITX Bare-bones Chassis with PEP-582R, 2 slots PCI, riser card & 220W PSU

#### ■ WADE-2232Q-592R-220X

Rugged and stylish industrail Mini-ITX Bare-bones Chassis with PEP-592R, 2 slots ( PCI-E x1, PCI x1 )